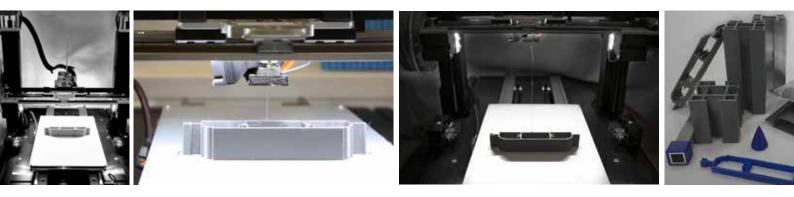

#### THE BENEFIT OF 3D-PRINTING

- Quicker prototype production compared to conventional methods
- Function checks and fault detection possible in the product engineering process
- Ideal for sample inspections

#### **TECHNICAL SPECIFICATIONS**

- Cross-sections of up to 180 x 180 mm possible
- Heights of up to 200 mm possible
- Very accurate dimensional tolerances of ±0.3 mm
- Available in blue, white or grey

#### THIS IS HOW IT WORKS

Version 1: You have a sketch

- We draw the profile for you in dwg format
- You approve the drawing
- We print a 3D sample of the required profile
- You receive the profile sample and the dwg drawing

# Version 2: You have a suitable 2D or 3D drawing in dwg format

- We print a 3D sample of the required profile in line with your drawing
- You receive the profile sample

Flat rate<sup>1</sup> VAT not included: € 90.-